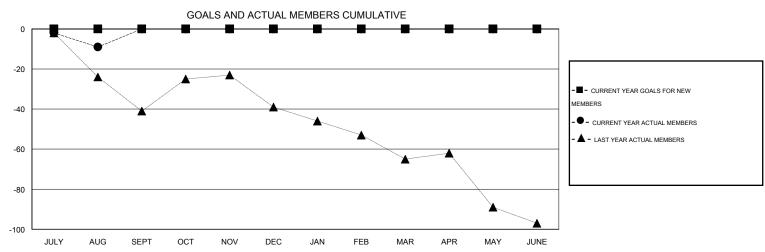

## MONTHLY MEMBERSHIP PROGRESS REPORT

District 22 A

Results as of: 8/31/2014

GMT: ED LECIUS LOCATION MARYLAND

| Clubs                 |                  |                     |                            |                             | Members               |                    |                            |                              |                             |  |
|-----------------------|------------------|---------------------|----------------------------|-----------------------------|-----------------------|--------------------|----------------------------|------------------------------|-----------------------------|--|
| RESULTS FOR 2014-2015 |                  |                     |                            |                             | RESULTS FOR 2014-2015 |                    |                            |                              |                             |  |
| QUARTER               | NEW CLUB<br>GOAL | ACTUAL NEW<br>CLUBS | ACTUAL<br>DROPPED<br>CLUBS | ACTUAL NET<br>GAIN/<br>LOSS | QUARTER               | NEW MEMBER<br>GOAL | ACTUAL TOTAL MEMBERS ADDED | ACTUAL<br>DROPPED<br>MEMBERS | ACTUAL NET<br>GAIN/<br>LOSS |  |
| JULY/AUG/SEPT         | 0                | 0                   | 0                          | 0                           | JULY/AUG/SEPT         | 0                  | 11                         | 20                           | -9                          |  |
| OCT/NOV/DEC           | 0                | 0                   | 0                          | 0                           | OCT/NOV/DEC           | 0                  | 0                          | 0                            | 0                           |  |
| JAN/FEB/MAR           | 0                | 0                   | 0                          | 0                           | JAN/FEB/MAR           | 0                  | 0                          | 0                            | 0                           |  |
| APR/MAY/JUNE          | 0                | 0                   | 0                          | 0                           | APR/MAY/JUNE          | 0                  | 0                          | 0                            | 0                           |  |

## GOALS AND ACTUAL NEW CLUBS CUMULATIVE

| DROPPED CLUBS: 0  DROPPED MEMBERS   |                    | 6 CLUBS OF 33 ADDED 1 OR MORE<br>NEW MEMBERS | GENDER DISTRIBU<br>MALE<br>FEMALE                          | OTION<br>600 (64.66%)<br>328 (35.34%) |                 |
|-------------------------------------|--------------------|----------------------------------------------|------------------------------------------------------------|---------------------------------------|-----------------|
| DECEASED CLUB CANCELLED OTHER TOTAL | 2<br>0<br>18<br>20 | CLICK HERE FOR HEALTH ASSESSMENT DATA        | FAMILY UNIT MEMBERS HEAD OF HOUSEHOLD NON-HEAD OF HOUSEHOL | .D                                    | 133<br>65<br>68 |